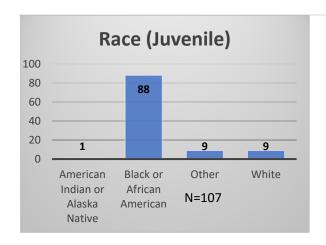

## Daily Data Dashboard – January 12, 2023 Demographics for JTDC Population Thursday Morning Midnight Count

Total # of probation Involved youth 1: 1,049











<sup>&</sup>lt;sup>1</sup> Probation Active: Any youth who is pending sentencing with an active social history, has been formally placed on probation or supervision with Cook County Juvenile Probation on the date of the report.

<sup>\*</sup>Age, Gender and Race for Criminal Court population (N=1) is not represented in this report.

Data sources: cFive Supervisor – Probation Population and RMIS – JTDC Population

## Daily Data Dashboard – January 12, 2023 Demographics for JTDC Population Thursday Morning Midnight Count