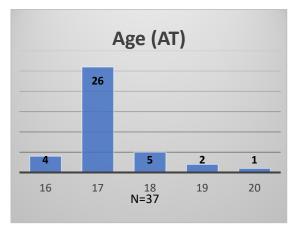

## Daily Data Dashboard – January 12, 2023 Demographics for JTDC Population Thursday Morning Midnight Count

Total # of probation Involved youth 1: 1,049











<sup>&</sup>lt;sup>1</sup> Probation Active: Any youth who is pending sentencing with an active social history, has been formally placed on probation or supervision with Cook County Juvenile Probation on the date of the report.

<sup>\*</sup>Age, Gender and Race for Criminal Court population (N=1) is not represented in this report.

Data sources: cFive Supervisor – Probation Population and RMIS – JTDC Population

## Daily Data Dashboard – January 12, 2023 Demographics for JTDC Population Thursday Morning Midnight Count