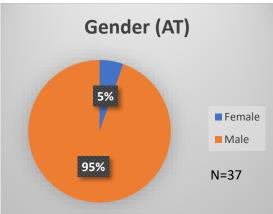

## Daily Data Dashboard – January 12, 2023 Demographics for JTDC Population Thursday Morning Midnight Count

Total # of probation Involved youth 1: 1,049











<sup>&</sup>lt;sup>1</sup> Probation Active: Any youth who is pending sentencing with an active social history, has been formally placed on probation or supervision with Cook County Juvenile Probation on the date of the report.

<sup>\*</sup>Age, Gender and Race for Criminal Court population (N=1) is not represented in this report.

Data sources: cFive Supervisor – Probation Population and RMIS – JTDC Population

## Daily Data Dashboard – January 12, 2023 Demographics for JTDC Population Thursday Morning Midnight Count