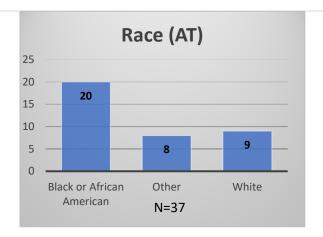

## Daily Data Dashboard – January 12, 2023 Demographics for JTDC Population Thursday Morning Midnight Count

Total # of probation Involved youth 1: 1,049











<sup>&</sup>lt;sup>1</sup> Probation Active: Any youth who is pending sentencing with an active social history, has been formally placed on probation or supervision with Cook County Juvenile Probation on the date of the report.

<sup>\*</sup>Age, Gender and Race for Criminal Court population (N=1) is not represented in this report.

Data sources: cFive Supervisor – Probation Population and RMIS – JTDC Population

## Daily Data Dashboard – January 12, 2023 Demographics for JTDC Population Thursday Morning Midnight Count