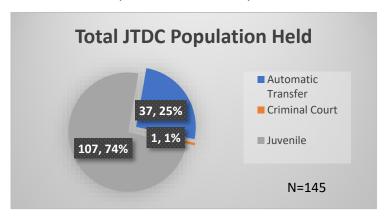

<sup>\*</sup>Age, Gender and Race for Criminal Court population (N=1) is not represented in this report.

Data sources: cFive Supervisor – Probation Population and RMIS – JTDC Population