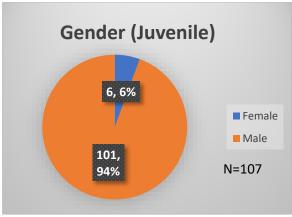

## Daily Data Dashboard – January 12, 2023 Demographics for JTDC Population Thursday Morning Midnight Count

Total # of probation Involved youth 1: 1,049











<sup>&</sup>lt;sup>1</sup> Probation Active: Any youth who is pending sentencing with an active social history, has been formally placed on probation or supervision with Cook County Juvenile Probation on the date of the report.

<sup>\*</sup>Age, Gender and Race for Criminal Court population (N=1) is not represented in this report.

Data sources: cFive Supervisor – Probation Population and RMIS – JTDC Population

## Daily Data Dashboard – January 12, 2023 Demographics for JTDC Population Thursday Morning Midnight Count