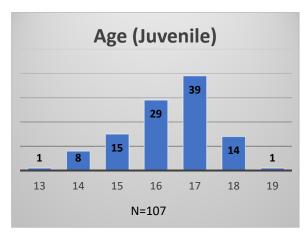

## Daily Data Dashboard – January 12, 2023 Demographics for JTDC Population Thursday Morning Midnight Count

Total # of probation Involved youth 1: 1,049











<sup>&</sup>lt;sup>1</sup> Probation Active: Any youth who is pending sentencing with an active social history, has been formally placed on probation or supervision with Cook County Juvenile Probation on the date of the report.

<sup>\*</sup>Age, Gender and Race for Criminal Court population (N=1) is not represented in this report.

Data sources: cFive Supervisor – Probation Population and RMIS – JTDC Population

## Daily Data Dashboard – January 12, 2023 Demographics for JTDC Population Thursday Morning Midnight Count